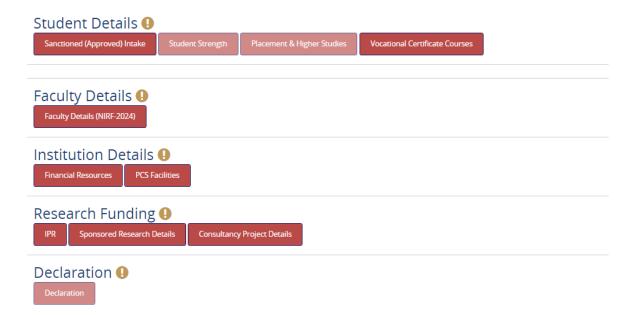

### **NIRF Screens of Skill Universities**

### **Home Tab**

### Sanctioned (Approved) Intake

Sanctioned (Approved) Intake