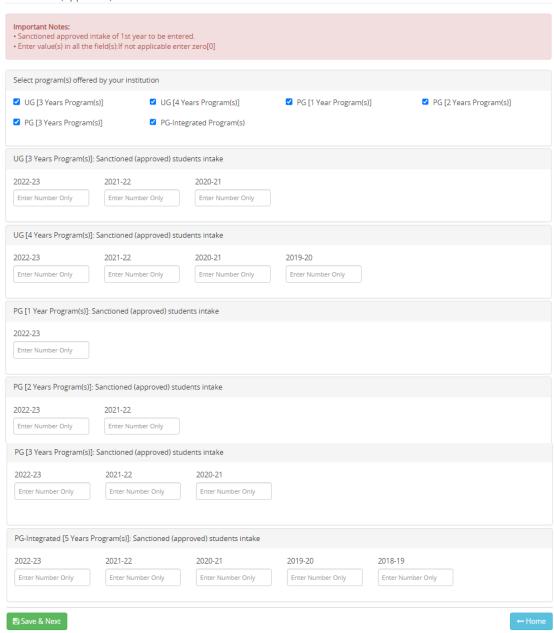

### Sanctioned (Approved) Intake

Sanctioned (Approved) Intake

# **Total Actual Student Strength**

Total Actual Student Strength (Program(s) Offered by Your Institution)

| mportant Notes: Include all programs of all years in the Enter value(s) in all the field(s):If not a |                                               |                                               |                                                                           |                      |                                                                      |
|------------------------------------------------------------------------------------------------------|-----------------------------------------------|-----------------------------------------------|---------------------------------------------------------------------------|----------------------|----------------------------------------------------------------------|
| UG [3 Years Program(s)] : All Students s                                                             | studying in 1st                               | year, 2nd year and 3rd yea                    | ar.                                                                       |                      | Total Intake:20                                                      |
| No. of Male Students                                                                                 | No. of Fema                                   | le Students                                   | No. of Other Students                                                     |                      | Total Students                                                       |
|                                                                                                      |                                               |                                               |                                                                           |                      | 0                                                                    |
| Vithin State (Including male, female an                                                              | d other)                                      | Outside State (Including                      | male, female and other)                                                   | Outside Co           | ountry (Including male, female and                                   |
|                                                                                                      |                                               |                                               |                                                                           | other)               |                                                                      |
| Economically Backward (Including male and other)                                                     | e, female                                     | Socially Challenged (SC+female and other)     | ST+OBC Including male,                                                    |                      |                                                                      |
| No. of students receiving full tuition<br>ee reimbursement from the State<br>and Central Government  | No. of stude<br>fee reimburs<br>from Institut |                                               | No. of students receiving<br>fee reimbursement<br>from the Private Bodies | full tuition         | No. of students who are not receiving full tuition fee reimbursement |
|                                                                                                      |                                               |                                               |                                                                           |                      |                                                                      |
| JG [4 Years Program(s)]: All Students s                                                              | tudying in 1st y                              | ear, 2nd year, 3rd year an                    | d 4th year.                                                               |                      | Total Intake:4                                                       |
| lo. of Male Students                                                                                 | No. of Fema                                   | le Students                                   | No. of Other Students                                                     |                      | Total Students                                                       |
|                                                                                                      |                                               |                                               |                                                                           |                      | 0                                                                    |
| Vithin State (Including male, female an                                                              | d other)                                      | Outside State (Including                      | male, female and other)                                                   | Outside Co<br>other) | ountry (Including male, female and                                   |
| conomically Backward (Including male<br>nd other)                                                    | e, female                                     | Socially Challenged (SC+<br>female and other) | ST+OBC Including male,                                                    |                      |                                                                      |
| No. of students receiving full tuition<br>ee reimbursement from the State<br>and Central Government  | No. of stude<br>fee reimbur<br>from Institut  |                                               | No. of students receiving<br>fee reimbursement<br>from the Private Bodies | full tuition         | No. of students who are not receiving full tuition fee reimbursement |
| PG [1 Year Program(s)]: All Students stu                                                             | idving during t                               | ne veer                                       |                                                                           |                      | Total Intake:                                                        |
|                                                                                                      |                                               |                                               |                                                                           |                      |                                                                      |
| lo. of Male Students                                                                                 | No. of Fema                                   | le Students                                   | No. of Other Students                                                     |                      | Total Students                                                       |
| Vithin State (Including male, female an                                                              |                                               |                                               | male, female and other)                                                   |                      | ountry (Including male, female and                                   |
| conomically Backward (Including male<br>and other)                                                   |                                               | Socially Challenged (SC+<br>female and other) | ST+OBC Including male,  No. of students receiving                         | full tuition         | No. of students who are not                                          |
| ee reimbursement from the State<br>ind Central Government                                            | fee reimbur<br>from Institut                  | sement                                        | fee reimbursement<br>from the Private Bodies                              |                      | receiving full tuition fee<br>reimbursement                          |
| 25.52.4.15.4.15.4.1                                                                                  |                                               | 12.1                                          |                                                                           |                      | T. 11.1                                                              |
| PG [2 Years Program(s)] : All Students s                                                             |                                               |                                               |                                                                           |                      | Total Intake:2                                                       |
| No. of Male Students                                                                                 | No. of Fema                                   | le Students                                   | No. of Other Students                                                     |                      | Total Students                                                       |
| Within State (Including male, female an                                                              | nd other)                                     | Outside State (Including                      | male, female and other)                                                   | Outside Co           | ountry (Including male, female and                                   |
| Economically Backward (Including male<br>and other)                                                  | e, female                                     | Socially Challenged (SC+<br>female and other) | ST+OBC Including male,                                                    |                      |                                                                      |
| No. of students receiving full tuition<br>fee reimbursement from the State<br>and Central Government | No. of stude<br>fee reimbur<br>from Institu   |                                               | No. of students receiving<br>fee reimbursement<br>from the Private Bodies | full tuition         | No. of students who are not receiving full tuition fee reimbursement |
| PG [3 Years Program(s)] : All Students s                                                             | studying in 1st                               | year, 2nd year and 3rd yea                    | ar.                                                                       |                      | Total Intake:                                                        |
| No. of Male Students                                                                                 | No. of Fema                                   | le Students                                   | No. of Other Students                                                     |                      | Total Students                                                       |
| Within State (Including male, female an                                                              | nd other)                                     | Outside State (Including                      | male, female and other)                                                   | Outside Co           | ountry (Including male, female and                                   |
| Economically Backward (Including male<br>and other)                                                  | e, female                                     | Socially Challenged (SC+<br>female and other) | ST+OBC Including male,                                                    |                      |                                                                      |
| No. of students receiving full tuition<br>ee reimbursement from the State<br>and Central Government  | No. of stude<br>fee reimbur<br>from Institu   |                                               | No. of students receiving<br>fee reimbursement<br>from the Private Bodies | full tuition         | No. of students who are not receiving full tuition fee reimbursement |

| lo. of Male Students                             | No. of Female St | udents                                     | No. of Other Students   |                       | Total Students                   |
|--------------------------------------------------|------------------|--------------------------------------------|-------------------------|-----------------------|----------------------------------|
|                                                  |                  |                                            |                         |                       | 0                                |
| ithin State (Including male, female a            | nd other) Ou     | tside State (Including                     | male, female and other) | Outside Cou<br>other) | ntry (Including male, female and |
| conomically Backward (Including mal<br>nd other) |                  | cially Challenged (SC+:<br>nale and other) | ST+OBC Including male,  |                       |                                  |
|                                                  |                  |                                            |                         |                       |                                  |

Save & Next

← Home