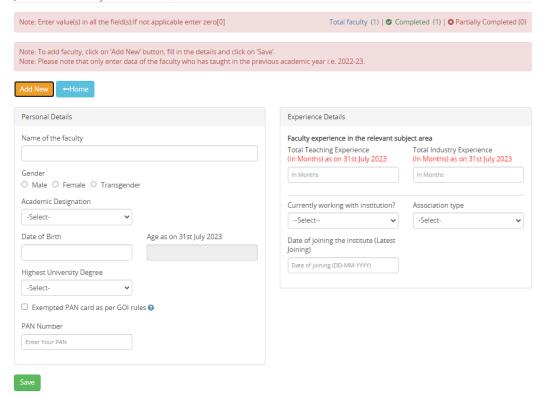

## **Ph.D Student Details**

## Ph.D Student Details

# Important Notes: • Full-time Ph.D. program in your institution as in the academic year 2022-23 should be entered. For examples, total no. of students who are still pursuing PhD are 65 and students enrolled in the PhD program in 2022-23 are 15, then total no. of full time PhD students will be 80(15+65) $\bullet \ Please \ note that your \ own \ faculty \ registered \ for \ Ph.D. \ in some \ other \ institutions \ or \ even \ in \ your \ own \ institution \ should \ not \ be \ counted \ and \ entered.$ $\bullet$ Do not enter students enrolled in PhD program in the academic year 2023-24. • Enter value(s) in all the field(s):lf not applicable enter zero[0] Ph.D (Student pursuing doctoral program till 2022-23 Students admitted in the academic year 2023-24 should not be entered here) Total Part time Students Total Full time Students Total Students 0 Graduated Ph.D Student Details (Including Integrated Ph.D) Note:Please include graduated/awarded Ph.D.Students as reflected in the approved Annual Report/Convocation Report of your Institution. No.of Full Time Ph.D Students Graduated/Awarded (Including Integrated Ph.D) No.of Part Time Ph.D Students Graduated/Awarded (Including Integrated Ph.D) $\,$ 2020-21 2022-23 2021-22 2020-21 2022-23 2021-22 Save & Next