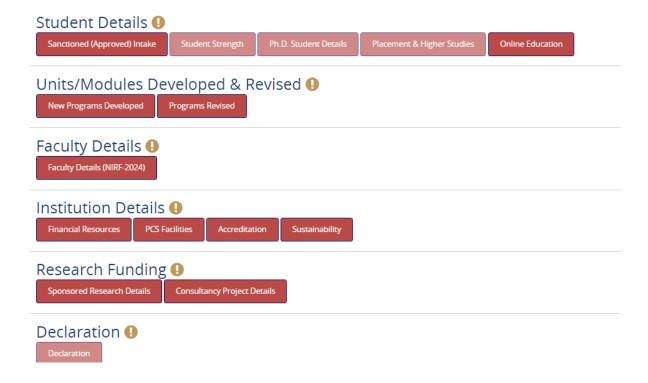

# **NIRF Screens for Open Universities**

## **Home Tab**



# Sanctioned (Approved) Intake

Sanctioned (Approved) Intake

| Important Notes:  • Sanctioned approved intake of 1st year to be entered. |                                 |                       |                          |                   |                   |  |  |
|---------------------------------------------------------------------------|---------------------------------|-----------------------|--------------------------|-------------------|-------------------|--|--|
| Enter value(s) in all the                                                 | field(s):lf not applicable ente | er zero[0]            |                          |                   |                   |  |  |
| Select program(s) offered                                                 | d by your institution