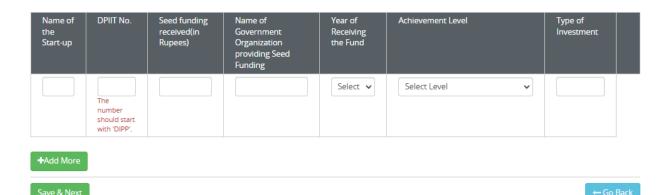

| got VC investm<br>licable enter zo<br>nould reflect in<br>mount<br>received(in | nent in previous three financi<br>ero(0)/na.<br>In the corresponding year.<br>Organisation Y<br>Name Y | ear of<br>eceiving VC<br>nvestment                 | Achievem                                                |                                                | In             | ← Go B           |

## **Seed Funding**

## Seed Funding

## Important Notes:

- Enter details of startups that have received Seed Funding in previous three financial years.
- Enter value(s) in all field(s). If not applicable enter zero(0)/na.
- Funding received from government organizations only is to be entered.
   Actual amount received as an installment should be provided in the corresponding year.



## **FDI** investment

FDI investment

## Important Notes:

- Enter details of Startups which have got FDI investment in previous three financial years.
- Enter value(s) in all field(s). If not applicable enter zero(0)/na.



# **Innovation Grant from Govt. Organisation**

Innovation Grant from Govt. Organisation

- Enter details of Innovation grant received from govt. organization in previous 3 years financial year.
- Enter value(s) in all field(s). If not applicable enter zero(0)/na.



# Innovations at various stages of Technology Readiness Level

Innovations at various stages of Technology Readiness Level

🖺 Save & Next

| Note: • Enter value(s) in all field(s). If not ap • Provide details of Innovations at val |                               | in the Financial Yea   | ar 2023-24