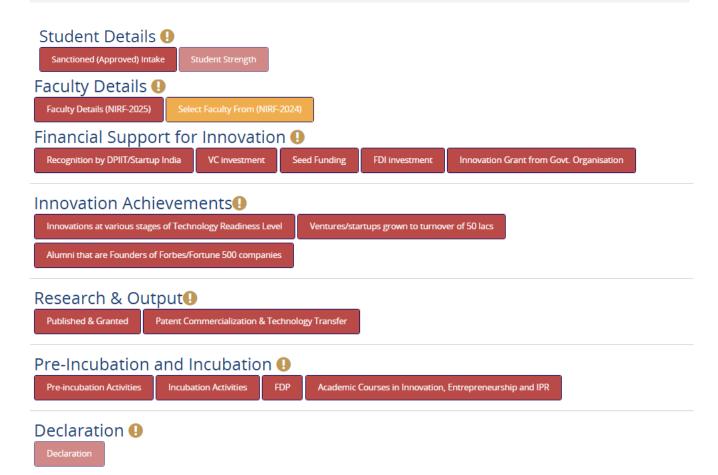

## **Home Tab**



## Sanctioned (Approved) Intake

## Sanctioned (Approved) Intake • Sanctioned approved intake of 1st year to be entered. • Enter value(s) in all the field(s):If not applicable enter zero[0] • Please fill details of all the programs being run in the institution as filled in Overall. Select program(s) offered by your institution ✓ UG [3 Years Program(s)] ☑ UG [4 Years Program(s)] ✓ UG [5 Years Program(s)] ☑ UG [6 Years Program(s)] ✓ PG [1 Year Program(s)] ✓ PG [2 Years Program(s)] ✓ PG [3 Years Program(s)] ✓ PG-Integrated Program(s) ☑ PG [6 Years Program(s)] UG [3 Years Program(s)]: Sanctioned (approved) students intake 2023-24 2022-23 2021-22 Enter Number Only Enter Number Only Enter Number Only UG [4 Years Program(s)]: Sanctioned (approved) students intake 2023-24 2022-23 2020-21 Enter N